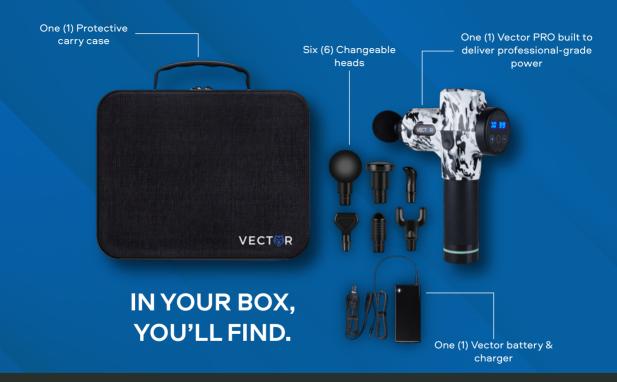

#### SPHERE

All purpose head perfect for overall use on large and small muscle groups. DIVIDE Great for targeting all of the back, as well as forearms and calves. **POUND** Designed for a powerful percussive massage and is best on larger muscle groups.

# **CLES LEFT BEHIND!**

BULLET Perfect for targeting deep tension points, including hands and feet.

#### WEDGE

Ideal for shoulder blades. Helps increase blood flow and reduces tension when you need it the most. THUMB The curved design is great for trigger points and the lower back.

support@healthmyself.com.au