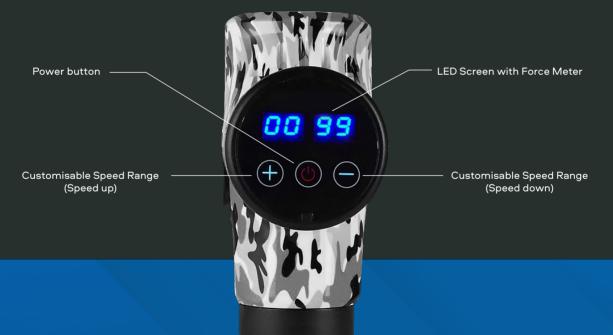

### GETTING STARTED

Push and hold (<sup>1</sup>) button until device turns on. Press (<sup>1</sup>) once to switch it to + (1300RPM). Press (<sup>1</sup>) again to cycle through - to + (3600RPM). Press and hold (<sup>1</sup>) to turn it off.